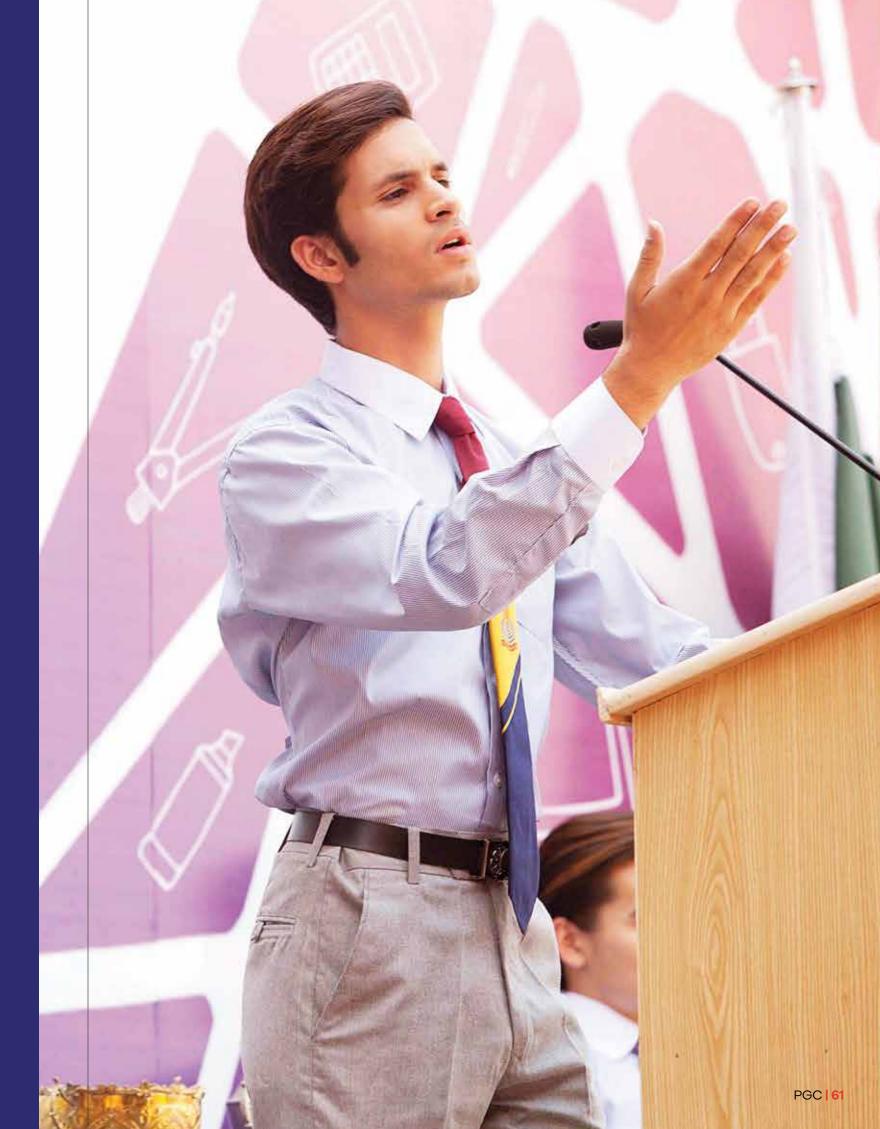

#### **DEBATING SOCIETY**

The Debating Society plays a prominent role in facilitating students with the possibilities to explore their capability in the field of debating/declamations. The society conducts bilingual monthly and annual debating events. The best teams are presented with trophies on the basis of their performance. The society also selects the teams of debaters for participation in the inter-college debating/declamation contests.

#### **DEBATES**

Debates encourage students to consider and discuss a range of topical issues including politics, history and current affairs. For some students, it provides them with a first-time experience of competitive debating. Such events are organized regularly by the debating society offering trophies and cash prizes for the winners.