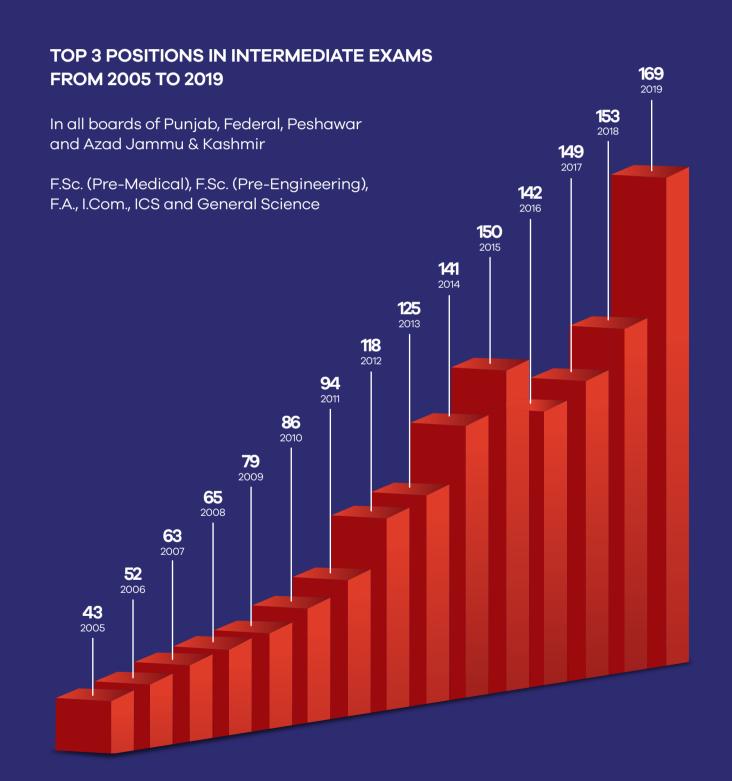

# WE GOT ACHIEVERS

In Pakistan, Punjab Colleges are a symbol of achievements which have been attained by years of hard work, dedication and commitment. These achievements have set an example among not only the private education sector, but the public education sector as well. For 2 decades Punjab Colleges have held the record of securing top positions in intermediate and bachelor exams in all major boards and universities across Pakistan. This list includes all boards and universities of Punjab, Federal, KPK and Azad Jammu & Kashmir. With every passing year the number of position holders are increasing consistently.